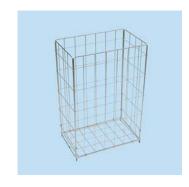

# Waste Basket S/S, large - PKG/E

| Brand:       | CBS                                                                             |
|--------------|---------------------------------------------------------------------------------|
| Model:       | PKG/E                                                                           |
| Article-No.: | PK620-SS                                                                        |
| EAN:         | 4250496200279                                                                   |
| Material:    | stainless steel<br>(for steel wire, white, plastic coated<br>see artno.: PK620) |
| Security:    | can be wall mounted                                                             |
| Packaging:   | Waste basket, folded, packed in an individual carton.                           |
| Consumables: | plastic waste bags                                                              |

### System:

Robust waste basket made out of stainless steel, satin finished. The waste basket is delivered folded, great advantages in transportation and storage. The waste basket has plastic feet but can also be mounted on a wall.

#### **Dimensions:**

H 620 x W 410 x D 250 mm

Art.-No.: PK620-SS / EAN: 4250496200279

Consumables: Plastic waste bags.