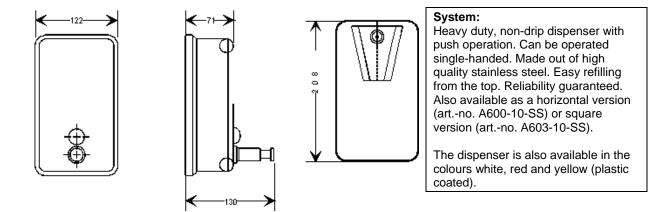

## Mounting:

We recommend: approx. 1050 mm floor > lower surface dispenser or if mounted above wash basin approx. 100 mm wash basin > lower surface dispenser.

Mounting material (incl.):

3 screws 4 x 30 mm and mounting plate.

**Dimensions:** 

W 122 x H 208 x D 71 mm

Art.-No.: A605-10-SS / EAN: 4250496200149

**Consumables:** Liquid soap