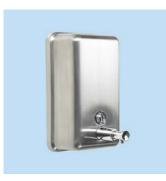

## Liquid-Soap-Dispenser CBS 1000/EV

| Brand:                | CBS                                                                                                                              |
|-----------------------|----------------------------------------------------------------------------------------------------------------------------------|
| Model:                | CBS 1000/EV                                                                                                                      |
| Article-No.:          | A605-10-SS                                                                                                                       |
| EAN:                  | 4250496200149                                                                                                                    |
| Material:             | stainless steel                                                                                                                  |
| Security:             | lock with key                                                                                                                    |
| Refilling:            | direct refilling<br>(capacity approx. 1000 ml)                                                                                   |
| Fill level indicator: | visual window                                                                                                                    |
| Packaging:            | Dispenser packed in an individual carton<br>together with key and mounting material.<br>20 dispensers packed in a master carton. |
| Consumables:          | Liquid soap                                                                                                                      |