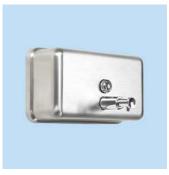

## Liquid-Soap-Dispenser CBS 1000/EH

| Brand:                | CBS                                                                                                                              |
|-----------------------|----------------------------------------------------------------------------------------------------------------------------------|
| Model:                | CBS 1000/EH                                                                                                                      |
| Article-No.:          | A600-10-SS                                                                                                                       |
| EAN:                  | 4250496200125                                                                                                                    |
| Material:             | stainless steel                                                                                                                  |
| Security:             | lock with key                                                                                                                    |
| Refilling:            | direct refilling<br>(capacity approx. 1000 ml)                                                                                   |
| Fill level indicator: | visual window                                                                                                                    |
| Packaging:            | Dispenser packed in an individual carton<br>together with key and mounting material.<br>20 dispensers packed in a master carton. |
| Consumables:          | Liquid Soaps                                                                                                                     |

#### System:

Heavy duty, non-drip dispenser with push operation. Can be operated single-handed. Made out of high quality stainless steel. Easy refilling from the top. Reliability guaranteed. Also available as a vertical version (art.-no. A605-10-SS) or square version (art.no. A603-10-SS).