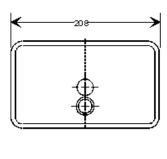

### Mounting material (incl.):

3 screws 4 x 30 mm and mounting plate.

#### **Dimensions:**

W 208 x H 122 x D 71 mm

Art.-No.: A600-10-SS / EAN: 4250496200125

**Consumables:** Liquid soaps