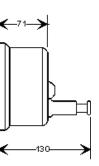

#### **Dimensions:**

W 208 x H 122 x D 71 mm

Art.-No.: A600-10-SS / EAN: 4250496200125

**Consumables:** Liquid soaps